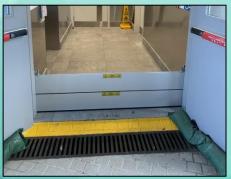

## **Job Reference**

At entrance of staircase

For glass door with matching color door posts

**For Doors** 

For lift lobby

For Carpark entrance

For Highway