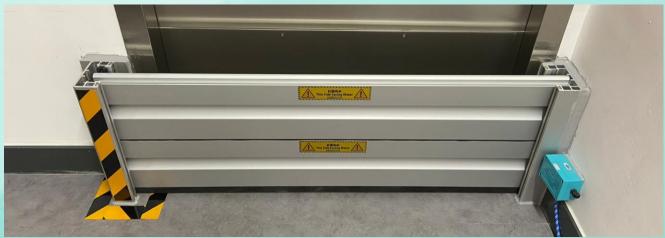

## **Job Reference**

At entrance of staircase

For glass door with matching color door posts

**For Doors** 

For lift lobby

For Carpark entrance

For Highway