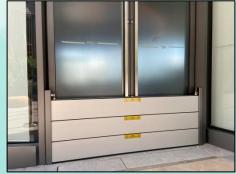

## **Job Reference**

At entrance of staircase

For glass door with matching color door posts

**For Doors** 

For lift lobby

For Carpark entrance

For Highway