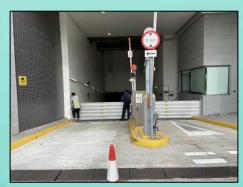

## **Job Reference**

At entrance of staircase

For glass door with matching color door posts

**For Doors** 

For lift lobby

For Carpark entrance

For Highway