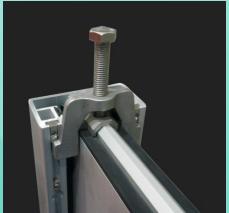

#### **Installation Hardware:**

- Stainless Steel Grade 304 or higher anchor bolt
- Sealant: Weatherproofing sealant for most applications
- Labelling with installation instructions and position on each panel