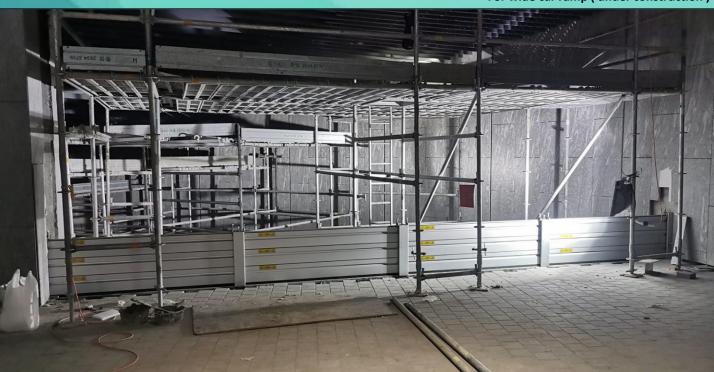

- Side Posts: Aluminium Alloy 6063-T5
- Floodgate Panel: Aluminium Alloy 6063-T5
- Sealing Gasket: EPDM

#### **Installation Hardware:**

- Stainless Steel Grade 304 or higher anchor bolt
- Sealant: Weatherproofing sealant for most applications
- Labelling with installation instructions and position on each panel

#### Storage:

- Protect materials from exposure to direct sunlight
- Panels shall be stored in a ventilated, weather-tight location

\*Product subjected to changes without prior notice\*

## Tachibana Engineering (HK) Ltd.

## TACHIBANA ENGINEERING 立花工程(香港)有限公司

## **Job Reference**



At entrance of staircase



For glass door with matching color door posts



**For Doors** 



For lift lobby



For Carpark entrance



For Highway

#### For wide car ramp (under construction)



## Tachibana Engineering (HK) Ltd.