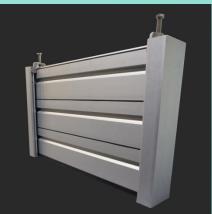

### **Our Product**

Our floodgate is of a manual handling design, it can be installed without use of tools and by one person. With each panel designed to be as light as possible. Constructed with aluminum alloy, each meter of the H200 panels weights as little as 3-4kg.

#### **Material:**

- Embedded Ground Support: Stainless Steel Grade 316 (Used on uneven surface)
- Side Posts: Aluminium Alloy 6063-T5
- Floodgate Panel: Aluminium Alloy 6063-T5
- Sealing Gasket: EPDM