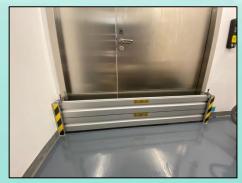

## **Job Reference**

At entrance of staircase

For glass door with matching color door posts

**For Doors** 

For lift lobby

For Carpark entrance

For Highway