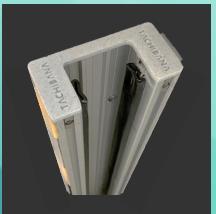

#### **Material:**

- Embedded Ground Support: Stainless Steel Grade 316 (Used on uneven surface)
- Side Posts: Aluminium Alloy 6063-T5
- Floodgate Panel: Aluminium Alloy 6063-T5
- Sealing Gasket: EPDM