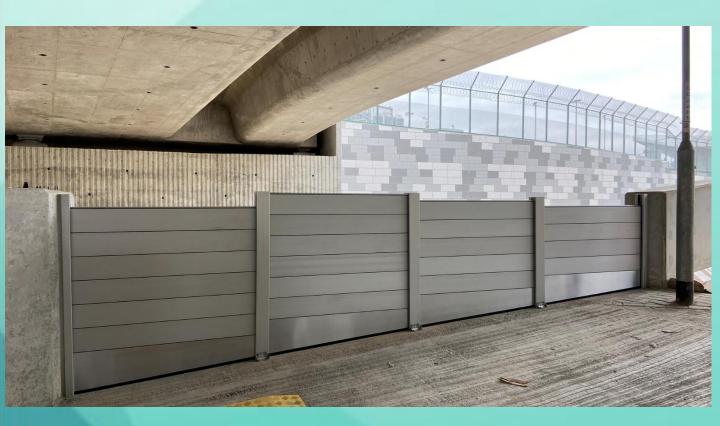

# Stackable Manual Handling Flood Prevention Gate (Aluminium Alloy Type)



**Tachibana Engineering (HK) Ltd.** supplied floodgates to Hong Kong as early as 2008 to protect electrical switch rooms which have high risk of flooding. All of our floodgates installed have survived Super-Typhoons "Hato" in 2017 and "Mangkhut" in 2018.

Our floodgate is of a manual handling design, it can be installed without use of tools and by one person. With each panel designed to be as light as possible. Constructed with aluminum alloy, each meter of the H200 panels weights as little as 3-4kg.



This product is very suitable for **Shops, Factories, Houses, Underground Parking Lots, Entrances, Subway** and etc...

## **TACHIBANA** ENGINEERING 立花工程(香港)有限公司

### **Our Product**









### **Technical Data**

#### **Material:**

- Embedded Ground Support: Stainless Steel Grade 316