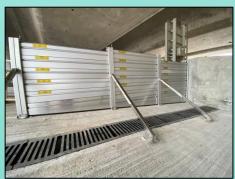

Support: Stainless Steel Grade 316 (Used on uneven surface)
- Side Posts: Aluminium Alloy 6063-T5
- Floodgate Panel: Aluminium Alloy 6063-T5
- Sealing Gasket: EPDM

#### **Installation Hardware:**

- Stainless Steel Grade 304 or higher anchor bolt
- Sealant: Weatherproofing sealant for most applications
- Labelling with installation instructions and position on each panel

#### Storage:

- Protect materials from exposure to direct sunlight
- Panels shall be stored in a ventilated, weather-tight location

\*Product subjected to changes without prior notice\*

## Tachibana Engineering (HK) Ltd.

## TACHIBANA ENGINEERING 立花工程(香港)有限公司

## **Job Reference**



At entrance of staircase



For glass door with matching color door posts



**For Doors** 



For lift lobby



For Carpark entrance



For Highway

#### For wide car ramp (under construction)



## Tachibana Engineering (HK) Ltd.